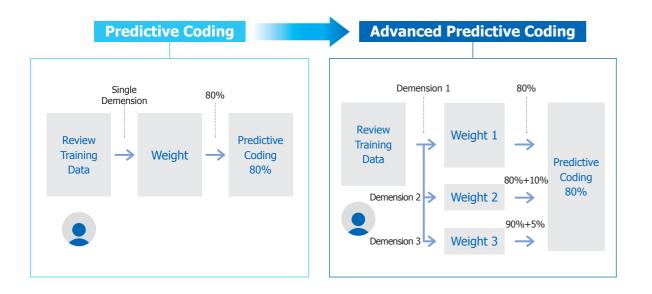

#### **Advanced Predictive Coding Technology**

KIBIT automatically sorts the data in order of relevance by capturing the characteristics of the data which users classify as sensitive information. From a multi-dimensional perspective, Advanced Predictive Coding Technology is an advanced weight refinement system that improves the precision of the weightage mechanism and that can provide more accurate training data based on the analysis of word combinations and weight.