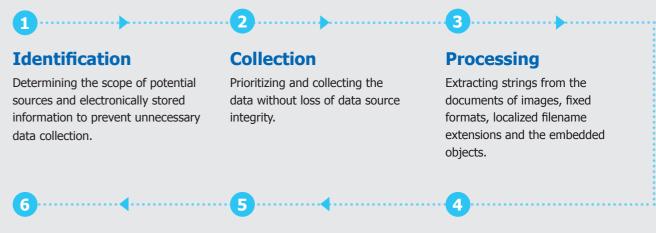

# FRONTEO's eDiscovery Service Process

FRONTEO supports the entire EDRM (Electronic Discovery Reference Model) processes from data collection to production. The service minimizes the unintentional risk of information loss and data spill in the each process.

#### **Production**

Converting the documents as 'native files' or as 'reasonably usable format to load into a document review platform and submit to the court.

#### **Review**

Providing the document review service (1st review service) to evaluate and identify response documents.

#### Hosting

Securing the confidential corporate data in the local internet data center without transferring it overseas.